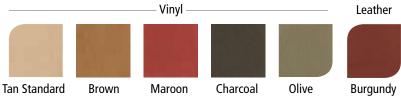

## **ELITE OPTIONS**

Standard tan vinyl with five optional upholstery selections. Or, supply your own fabric and Bruno will custom upholster the chair for you.

Offset swivel seat makes it easy to get on/off.