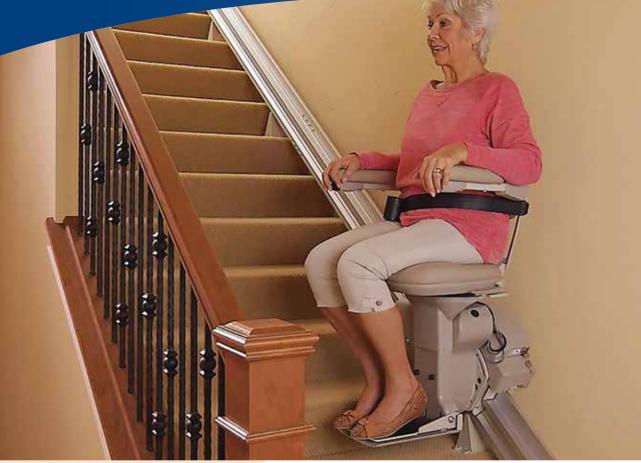

# Restore peace-of-mind and access in your home.

When you want the highest quality stairlift combined with a stylized appearance, you want the Bruno Elite. The Elite offers worry-free access to all levels of your home. And the Elite's stylized design blends with your home's environment. Consider custom upholstering the chair in your own fabric.

Let Bruno's Elite safely connect you to all levels of your home again.

- Made-in-the-USA quality
- Easy, reliable operation
- Smooth, quiet ride

## **ELITE FEATURES**

- Weight capacity: 400 lb (181 kg)
- Plush, generous-size seat with multiple height adjustments
- Adjustable width armrests to 21.75" (552 mm) between arms
- Anodized rail with covered gear rack gives a sleek appearance
- Flip up arms, seat, and footrest create plenty of extra space on steps
- Adjustable footrest for maximum comfort
- Vertical rail design enables tight installation to within 6" (152mm) of wall
- Onboard audio/visual diagnostics for easy service
- Continuous charge strips along rail repower unit wherever it stops
- Two wireless call/sends allow unit to be controlled remotely
- Two 12v batteries ensure dependable performance even in a power outage
- Soft start/stop gives a smooth ride from start to finish
- Gold warranty: five-year major components; two-year parts