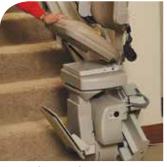

Power folding footrest automatically flips up/down when seat is raised/lowered.

Power or manual folding rails for narrow hallway or when doorway is at the bottom of stairs. Manual operation or push button automatic.