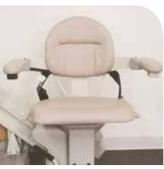

## **ELITE OPTIONS**

Standard tan vinyl with five optional upholstery selections. Or, supply your own fabric and Bruno will custom upholster the chair for you.

Offset swivel seat makes it easy to get on/off.

Power swivel seat for effortless exit. Controlled on chair arm or wireless call/send.

Larger seat and footrest for increased comfort.