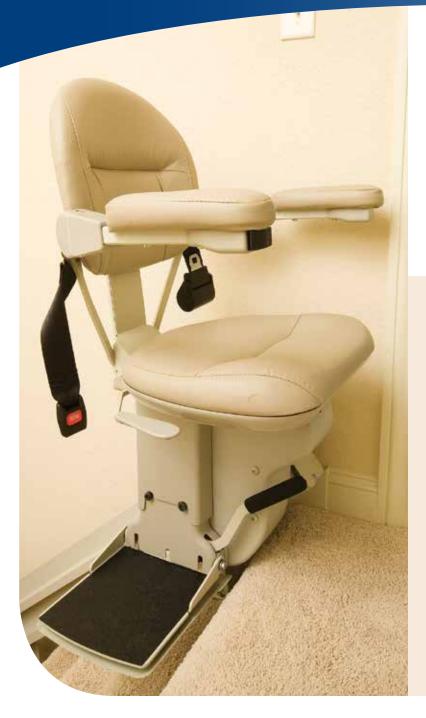

## **ELITE FEATURES**

- Weight capacity: 400 lb (181 kg)
- Plush, generous-size seat with multiple height adjustments
- Adjustable width armrests to 21.75" (552 mm) between arms
- Anodized rail with covered gear rack gives a sleek appearance
- Flip up arms, seat, and footrest create plenty of extra space on steps
- Adjustable footrest for maximum comfort
- Vertical rail design enables tight installation to within 6" (152mm) of wall
- Onboard audio/visual diagnostics for easy service
- Continuous charge strips along rail repower unit wherever it stops
- Two wireless call/sends allow unit to be controlled remotely
- Two 12v batteries ensure dependable performance even in a power outage
- Soft start/stop gives a smooth ride from start to finish
- Gold warranty: five-year major components; two-year parts

Power folding footrest automatically flips up/down when seat is raised/lowered.

Power or manual folding rails for narrow hallway or when doorway is at the bottom of stairs. Manual operation or push button automatic.