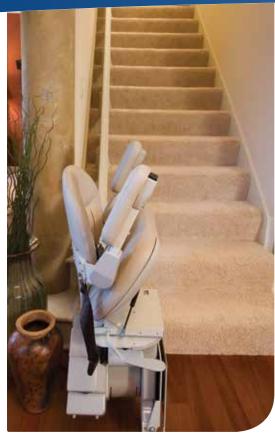

Power folding footrest automatically flips up/down when seat is raised/lowered.

Power or manual folding rails for narrow hallway or when doorway is at the bottom of stairs. Manual operation or push button automatic.