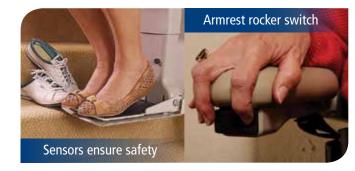

## **ELITE FEATURES**

- Weight capacity: 400 lb (181 kg)
- Plush, generous-size seat with multiple height adjustments
- Adjustable width armrests to 21.75" (552 mm) between arms
- Anodized rail with covered gear rack gives a sleek appearance
- Flip up arms, seat, and footrest create plenty of extra space on steps
- Adjustable footrest for maximum comfort
- Vertical rail design enables tight installation to within 6" (152mm) of wall
- Onboard audio/visual diagnostics for easy service
- Continuous charge strips along rail repower unit wherever it stops
- Two wireless call/sends allow unit to be controlled remotely
- Two 12v batteries ensure dependable performance even in a power outage
- Soft start/stop gives a smooth ride from start to finish
- Gold warranty: five-year major components; two-year parts