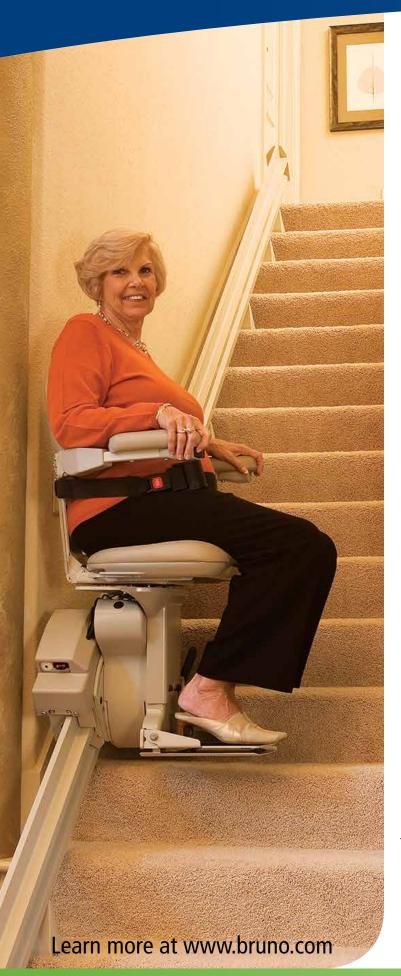

# Restore peace-of-mind and access in your home.

When you want the highest quality stairlift combined with a stylized appearance, you want the Bruno Elite. The Elite offers worry-free access to all levels of your home. And the Elite's stylized design blends with your home's environment. Consider custom upholstering the chair in your own fabric.

Let Bruno's Elite safely connect you to all levels of your home again.

- Made-in-the-USA quality
- Easy, reliable operation
- Smooth, quiet ride

## **ELITE FEATURES**

- Weight capacity: 400 lb (181 kg)
- Plush, generous-size seat with multiple height adjustments
- Adjustable width armrests to 21.75" (552 mm) between arms
- Anodized rail with covered gear rack gives a sleek appearance
- Flip up arms, seat, and footrest create plenty of extra space on steps
- Adjustable footrest for maximum comfort
- Vertical rail design enables tight installation to within 6" (152mm) of wall
- Onboard audio/visual diagnostics for easy service
- Continuous charge strips along rail repower unit wherever it stops
- Two wireless call/sends allow unit to be controlled remotely
- Two 12v batteries ensure dependable performance even in a power outage
- Soft start/stop gives a smooth ride from start to finish
- Gold warranty: five-year major components; two-year parts