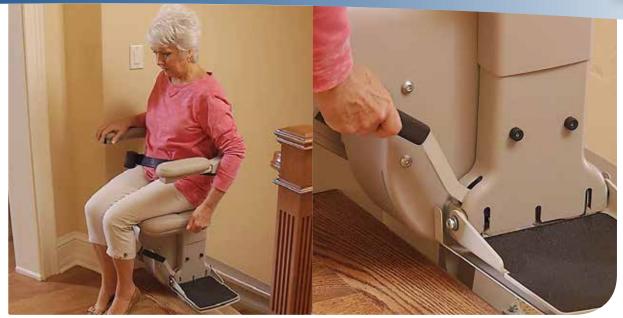

Power folding footrest automatically flips up/down when seat is raised/lowered.

Power or manual folding rails for narrow hallway or when doorway is at the bottom of stairs. Manual operation or push button automatic.

Power swivel seat for effortless exit. Controlled on chair arm or wireless call/send.

Larger seat and footrest for increased comfort.